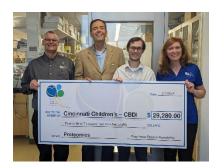

# 4<sup>TH</sup> OF JULY PRAY~HOPE~BELIEVE 5K RUN/WALK - 2025

February 2025

Believe it or not, we had **1313** registered participants for the **13**<sup>th</sup> annual Pray~Hope~Believe 5K Walk/Run last year! Sounds pretty lucky – right?! Well, it's not luck. It's the inspiration of the young people we support and your generosity that made it happen. With funding an additional \$29,280 research grant in March 2024 for an innovative proteomics project and now being in the final stages of identifying which \$100,000 research grant we will fund this year, we are very close to reaching ONE MILLION DOLLARS in funded research. We will certainly reach that milestone with this year's July 4<sup>th</sup> **PHB 5K**.