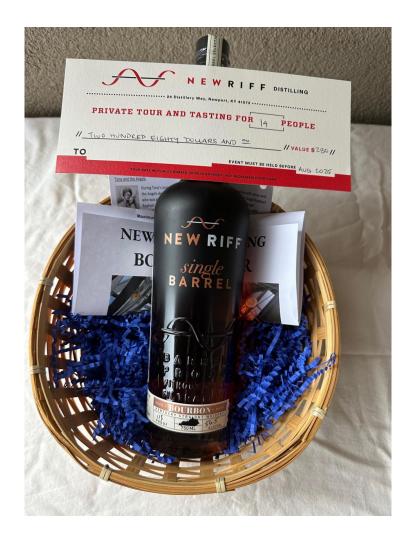

#### Super Basket 84 New Riff

New Riff single barrel bottle of bourbon Tour and tasting for 14 at New Riff Distillery