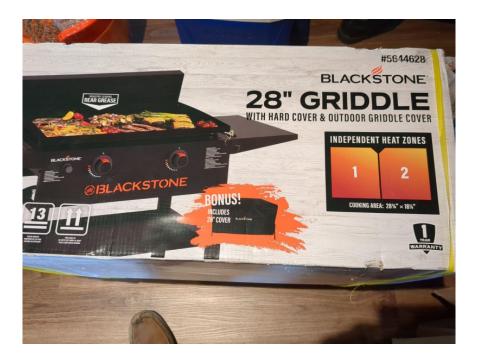

# SUPER RAFFLE (Tickets: \$10 each; 3 for \$25)



Super Basket 14 YMCA

Clippard YMCA One Year Family Membership

Estimated value \$1200



### Super Basket 27 Get Grilling

28" Blackstone Griddle Pig press



## Super Basket 55 Redbirds Romance

Charley Harper framed print 4 stone coasters



Super Basket 62 Barrel of Cheer

6ft. Cubic Wheelbarrow Case of Miller Lite 8 pack High Noon Seltzer 12 pack Truly Seltzer Margarita Mix Bloody Mary Mix Smirnoff Vodka Fireball Bacardi Rum Jagermeister Buffalo Trace Bourbon Tequila Seagrams Gin Dempsey Irish Cream Smirnoff Red, White & Berry Malibu White Rum Coconut Liquor Café Dulce Coffee Liquor Tom Horan Irish Whisley Dewar Scotch Di Amore Amaretto 2 bags of chips Can of peanuts



#### Super Basket 84 New Riff

New Riff single barrel bottle of bourbon Tour and tasting for 14 at New Riff Distillery



#### Super Basket 100 Handmade Bourbon Barrel Bar

Varnished 53 gallon Bourbon Bar