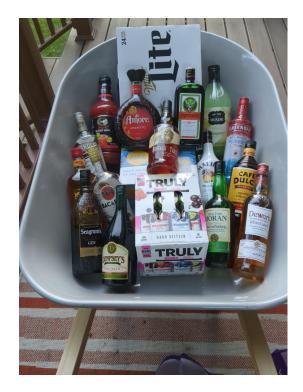

## Super Basket 55 Redbirds Romance

Charley Harper framed print 4 stone coasters

Super Basket 62 Barrel of Cheer

6ft. Cubic Wheelbarrow Case of Miller Lite 8 pack High Noon Seltzer 12 pack Truly Seltzer Margarita Mix Bloody Mary Mix Smirnoff Vodka Fireball Bacardi Rum Jagermeister Buffalo Trace Bourbon Tequila Seagrams Gin Dempsey Irish Cream Smirnoff Red, White & Berry Malibu White Rum Coconut Liquor Café Dulce Coffee Liquor Tom Horan Irish Whisley Dewar Scotch Di Amore Amaretto 2 bags of chips Can of peanuts