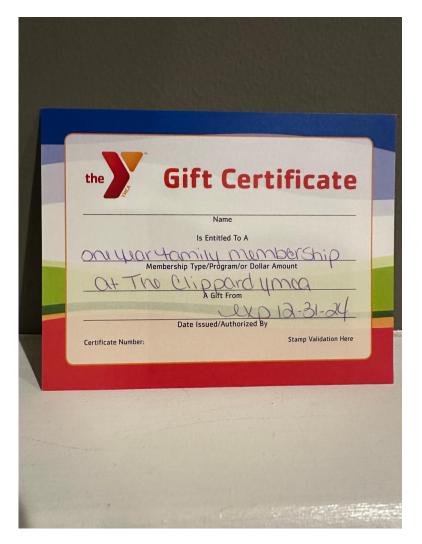

# SUPER RAFFLE (Tickets: \$10 each; 3 for \$25)

Super Basket 14 YMCA

Clippard YMCA One Year Family Membership

Estimated value \$1200