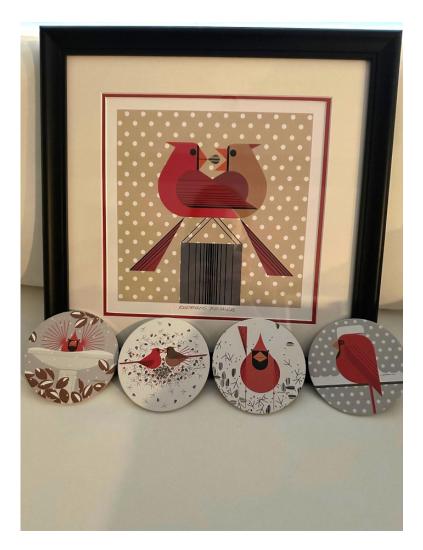

## Super Basket 55 Redbirds Romance

Charley Harper framed print 4 stone coasters

Super Basket 62 Barrel of Cheer

6ft. Cubic Wheelbarrow Case of Miller Lite 8 pack High Noon Seltzer 12 pack Truly Seltzer Margarita Mix Bloody Mary Mix Smirnoff Vodka Fireball Bacardi Rum Jagermeister Buffalo Trace Bourbon Tequila Seagrams Gin Dempsey Irish Cream Smirnoff Red, White & Berry Malibu White Rum Coconut Liquor Café Dulce Coffee Liquor Tom Horan Irish Whisley Dewar Scotch Di Amore Amaretto 2 bags of chips Can of peanuts