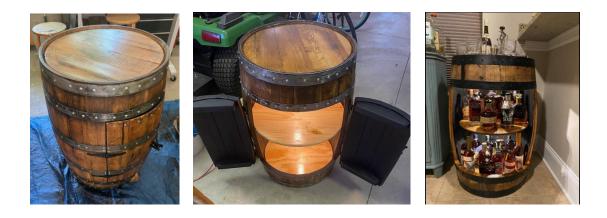

#### Super Basket 100 Handmade Bourbon Barrel Bar

Varnished 53 gallon Bourbon Barrel Bar Equipped with shelving and lights (contents in 3<sup>rd</sup> picture not included) \*Donated by Mike Erb, friend of PHBF